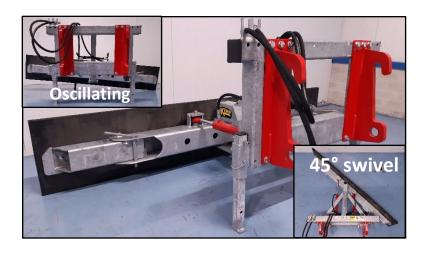

## (TenWS) Yard scraper hydraulic

### (not to scrape feed)

Perfect rubber yard scraper to scrape mud, manure, and snow. (standard delivered with rubber with steel reinforced braid).

- The bar with the rubber of the scraper can be tilted relative to the frame, so there is always an optimum ground adaptation and uniform wear of the rubber.
- This scraper can slew 45° to both sides.
- Standard equipped with adjustable angles.
- Complete galvanised.
- Weight TenWS2243 225 kg.

#### For further information:

https://www.kempmachines.com/yard-scrapers/hydraulically-yard-scraper?\_return=/yard-scrapers

|   | Types            | Rubber              | Note        | Price |         |
|---|------------------|---------------------|-------------|-------|---------|
|   | <b>TENWS1843</b> | 1.800 x 400 x 32 mm | 1 cylinder  | ₩     | 1.600,- |
|   | TENWS2243        | 2.200 x 400 x 32 mm | 2 cylinders | €     | 1.750,- |
| V | TENWS2543        | 2.500 x 400 x 32 mm | 2 cylinders | €     | 1.800,- |
|   | <b>TENWS2743</b> | 2.700 x 400 x 32 mm | 2 cylinders | €     | 1.875,- |