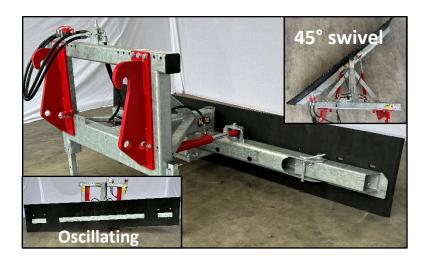

# (TenWL) Heavy yard scraper hydraulic (not to scrape feed)

Rubber scraper to hold your yard and roads clean and free of snow.

- Hydraulic 45° pivotable with 2 double-acting cylinders.
- The bar with the rubber of the scraper can be tilted relative to the frame, so there is always an optimum ground adaptation and uniform wear of the rubber.
- Delivered with rubber strip with steel inlay 500 mm height.
- Complete galvanised.
- Weight ± 325 kg.

#### For further information:

https://www.kempmachines.com/yard-scrapers/hydraulically-yard-scraper? return=/yard-scrapers

|   | Types     | Rubber           | Note        | Price     |  |
|---|-----------|------------------|-------------|-----------|--|
| > | TENWL2753 | 2.700 x 500 x 32 | Adj. angles | € 2.550,- |  |
| > | TENWL3053 | 3.000 x 500 x 38 | Adj. angles | € 2.750,- |  |
| > | TENWL3253 | 3.200 x 500 x 38 | Adj. angles | € 2.925,- |  |