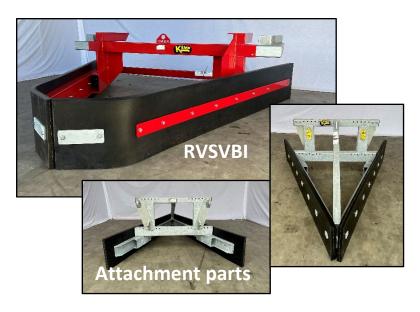

## (RVSV) Rubber feed scraper V-shape

Quick connect to shovel, telehandler, front end loader or ground bucket.

- Deliverable with bucket connection and attachments parts.
- Strong and stable rubber scraper to scrape quickly a lot of feed.
- No modifications to the bucket needed.
- Weight 1.800 mm ± 200 kg.
- Weight 2.800 mm ± 390 kg.
- Types to 2.000 mm have an UNP140 profile behind the rubber. The two heavier types an UNP200.
- Types RVSV1600 RVSV2000 are completely galvanised.
- Types RVSV2400 and RVSV2800 are painted.

|          | Options | Description                         | Price |       |
|----------|---------|-------------------------------------|-------|-------|
| <b>A</b> | RVSVBI  | Bucket connection                   | €     | 300,- |
| <b>A</b> | НК      | Steel angle to clamp with top clamp | €     | 175,- |
| >        | DVBM    | Custom fork bucket                  | €     | 225,- |

For attachment parts see pages 61-65.